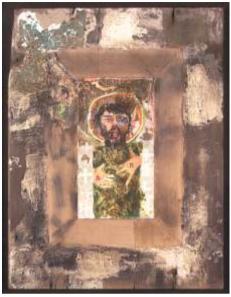

Noel Murphy

Nude (Acquired 2003)

OIL ON BOARD 122 x 92cm

Joseph McWilliams Icon with Glasses I OIL ON GESSO BOARD (Acquired 2000) 50x38x3cm

Joseph McWilliams Icon with Glasses II OIL ON GESSO BOARD (Acquired 2000) 50x38x3cm

Joseph McWilliams Icon with Glasses III OIL ON GESSO BOARD (Acquired 2000) 50x38x3cm

**Patrick Graham** Donated by Gwen Woods

Self-Crucifixion (Acquired 2004)

OIL ON CANVAS 150x100cm

Jenny Jessop

Leaving (Acquired 2023)