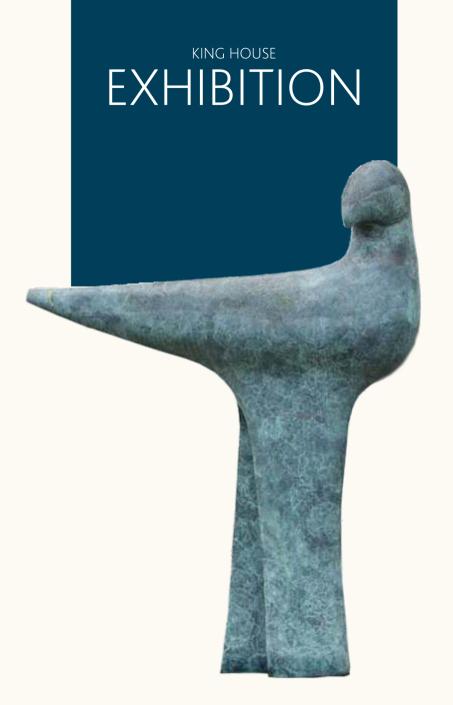

Anna Linnane Flagbird BRONZE (Acquired 2007) 200x41x13cm



## INTRODUCTION

Founded in 1990, the Boyle Civic Art Collection, totalling 300 pieces of contemporary Irish artworks, is one of the most prominent civic art collections in the country. The vision from the outset has been to engage local citizens in the visual arts by providing a collection of modern Irish artworks, accessible in their immediate environment. The founders, Fergus Ahern and Barry Feely, saw no reason why a small town in the west of Ireland could not build a collection of national importance. Inherent to their vision was that this collection would be owned by the people of Boyle for the people of Boyle, making this collection of contemporary Irish artworks accessible to all. All artists in the Collection are eith