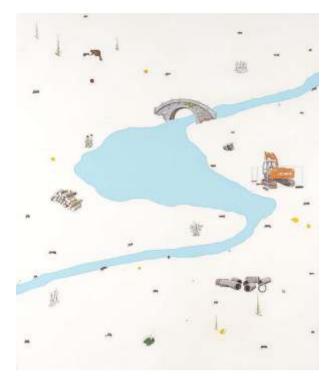

#### **Blaise Drummond**

Three things to do in a year OIL/GLOSS ON CANVAS (Acquired 2007) 137x116cm

Bettina Seitz Flowers

TERRACOTTA (Acquired 2003) 50x20cm

Jean Greene Hush - Reclining Figure POLISHED CONCRETE CHARCOAL LIMESTONE (Acquired 2000) 22x40x94cm