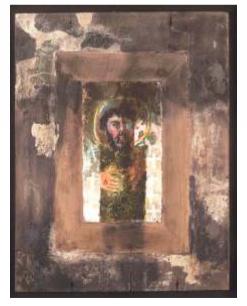

Noel Murphy

Nude (Acquired 2003)

OIL ON BOARD 122 x 92cm

Joseph McWilliams Icon with Glasses I OIL ON GESSO BOARD (Acquired 2000) 50x38x3cm

Joseph McWilliams Icon with Glasses II OIL ON GESSO BOARD (Acquired 2000) 50x38x3cm

Joseph McWilliams Icon with Glasses III OIL ON GESSO BOARD (Acquired 2000) 50x38x3cm

**Patrick Graham** Donated by Gwen Woods

Self-Crucifixion (Acquired 2004)

OIL ON CANVAS 150x100cm

Jenny Jessop

Leaving (Acquired 2023)