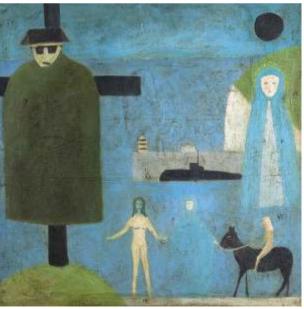

Joseph McWilliams Icon with Glasses III OIL ON GESSO BOARD (Acquired 2000) 50x38x3cm

**Patrick Graham** Donated by Gwen Woods

Self-Crucifixion (Acquired 2004)

OIL ON CANVAS 150x100cm

Jenny Jessop

Leaving (Acquired 2023)