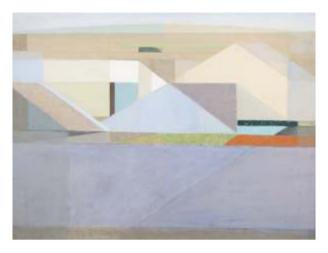

Philip Flannagan

Concrete Form with Yellow

ACRYLIC ON LINEN 96 x 122cm

(Acquired 2006)

**Terry McAllister** Donated by Gwen Woods

[Detail] Chesil Beach Dorset CHARCOAL ON PAPER (Acquired 2012)

### 127x90cm