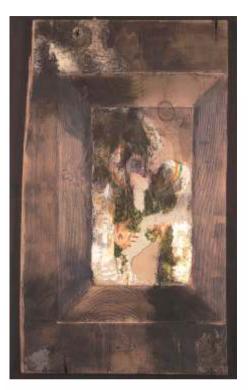

Noel Murphy

Nude (Acquired 2003)

OIL ON BOARD 122 x 92cm

Joseph McWilliams Icon with Glasses I OIL ON GESSO BOARD (Acquired 2000) 50x38x3cm

Joseph McWilliams Icon with Glasses II OIL ON GESSO BOARD (Acquired 2000) 50x38x3cm