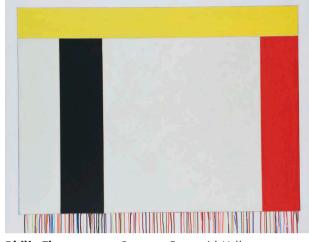

Philip Flannagan

Concrete Form with Yellow

ACRYLIC ON LINEN 96 x 122cm

(Acquired 2006)

**Terry McAllister** Donated by Gwen Woods

[Detail] Chesil Beach Dorset CHARCOAL ON PAPER (Acquired 2012)