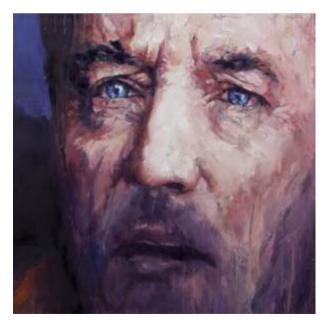

ection is maintained by the trustees for the people of Boyle and, thanks to Roscommon County Council, is housed mainly in King House where the collection is managed for exhibition and storage. Other works are located in multiple buildings in the town of Boyle.

The 2024-2026 Exhibition at King House presents 90 pieces of painting and sculpture, showcasing a broad range of media and the best of contemporary Irish artists, capturing the essence of the Boyle Civic Art Collection. It includes the first two pieces acquired in 1990 from artists Joe Hanley and John Moore – exhibited in the Main Salon on the first floor.

Boyle Civic Art Collection Trust Chairperson: **Marian Ahern** Secretary: **Conor Dowling** 



**Conor Fallon** 

Specimen Fish

STAINLESS STEEL [1/1]

(Acquired 1994) 35x20cm



Eoin MacLochlainn Awakening II (Acquired 2008) OIL ON CANVAS 81x90cm



Michael O'Dea

Edain No.14 (Acquired 1999) ACRYLIC & PASTEL 76 x 57cm



Marc ReillyUntitledDonated by Gwen Woods(Acquired)

Untitled ACRYLIC (Acquired 2012) 103 x 137cm



John Breakey Autumn Looking Towards the Spring (Acquired 2000) LITHOGRAPH 99 x 78cm



**Patrick Pye** Donated by the artist The Baptism of Christ (Acquired 2012) ETCHING [13/50] 79x 56cm



John Behan

Dancing Rabbis (Acquired 2000) BRONZE [1/1] 32 x 77cm



Neil Shawcross Still Life (Acquired 2002)

OIL ON CANVAS 108 x 90cm



Joe Dunne

Winter Ballycastle (Acquired 2004) EGG TEMPURA ON PAPER 57x76cm



Blaise Drummond

Wreck of Hope (Acquired 2005)

OIL ON CANVAS 180 x 180cm

Leo Higgins

Riverrun (Acquired 2005)

PAINTED BRONZE 125 x 30 x 10cm