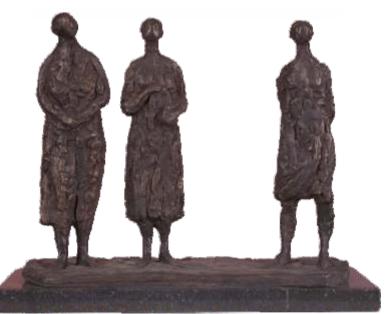

#### Melanie le Brocquy Three Figures on a Lawn BRONZE [6/6] (Acquired 2001) 32x37x14cm