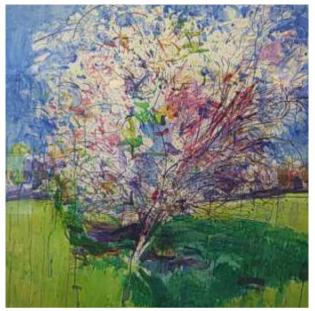

Churchyard Tree (Acquired 2004)

OIL ON CANVAS 122x153cm

Breon O'Casey

Cockerel (Acquired 2003) MIXED MEDIUM 58x60cm

Malachy Costello

Winter Field and Trees near Croghan OIL ON CANVAS (Acquired 2013) 110 x 100cm