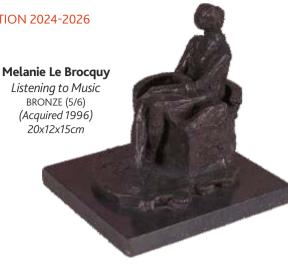

The 2024-2026 Exhibition at King House presents 90 pieces of painting and sculpture, showcasing a broad range of media and the best of contemporary Irish artists, capturing the essence of the Boyle Civic Art Collection. It includes the first two pieces acquired in 1990 from artists Joe Hanley and John Moore – exhibited in the Main Salon on the first floor.