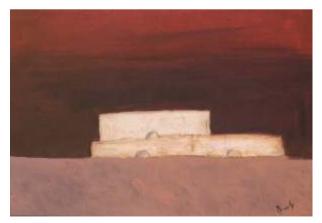

Philip Flannagan

Concrete Form with Yellow

ACRYLIC ON LINEN 96 x 122cm

(Acquired 2006)

**Terry McAllister** Donated by Gwen Woods

[Detail] Chesil Beach Dorset CHARCOAL ON PAPER (Acquired 2012)