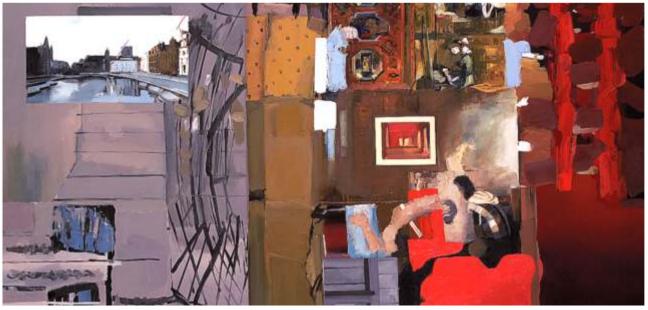

Churchyard Tree (Acquired 2004)

OIL ON CANVAS 122x153cm

Breon O'Casey

Cockerel (Acquired 2003) MIXED MEDIUM 58x60cm

Malachy Costello

Winter Field and Trees near Croghan OIL ON CANVAS (Acquired 2013) 110 x 100cm