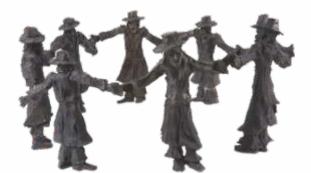

John Behan Famine Family COPPER AND STEEL [1/1] (Acquired 1997) 87x40cm

Simon McWilliams Office Ceiling (Acquired 2006)

**OIL ON CANVAS** 145x175cm

**Robin Buick** Aoife II BRONZE (Acquired 1994) . 50x20x20cm