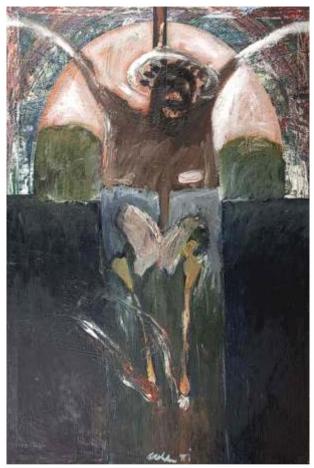

Joseph McWilliams Icon with Glasses III OIL ON GESSO BOARD (Acquired 2000) 50x38x3cm

**Patrick Graham** Donated by Gwen Woods

Self-Crucifixion (Acquired 2004)

OIL ON CANVAS 150x100cm

Jenny Jessop

Leaving (Acquired 2023)