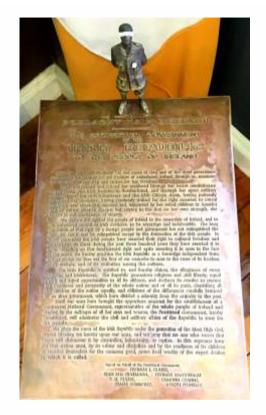

John Behan Famine Family COPPER AND STEEL [1/1] (Acquired 1997) 87x40cm

Simon McWilliams Office Ceiling (Acquired 2006)

**OIL ON CANVAS** 145x175cm

**Robin Buick** Aoife II BRONZE (Acquired 1994) . 50x20x20cm